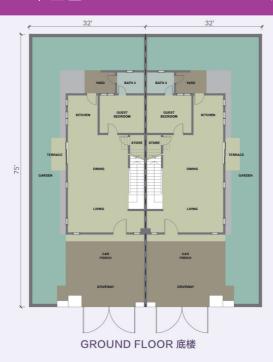

### FLOOR PLAN 平面图

LAND AREA

土地面积: 32'X 65'

BUILT-UP AREA 建筑面积: 2,485 sq.ft.

GROUND FLOOR 底楼

SECOND FLOOR 二楼