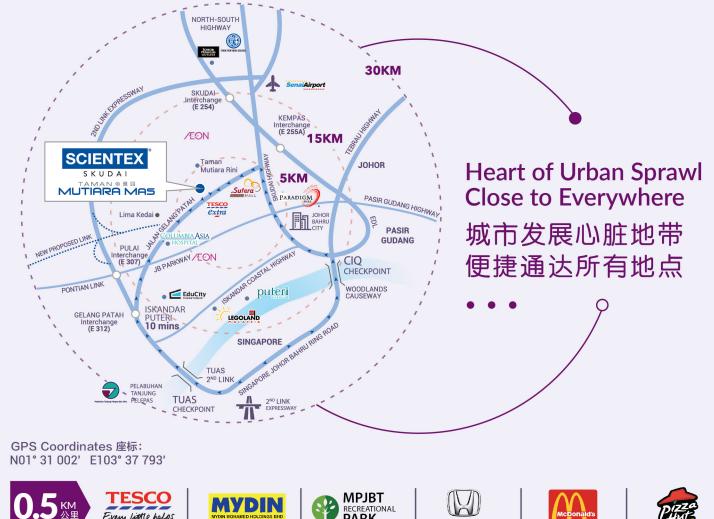

#### STRATEGIC CONNECTIVITY

Scientex (Skudai) Sdn. Bhd. (216001-X) (A Subsidiary of Scientex Berhad) Pejabat Jualan Taman Mutiara Mas, 81300 Johor Bahru, Johor Darul Takzim. F: 07-559 9333 E: mutiaramas@scientex.com.my \*Terms & conditions apply