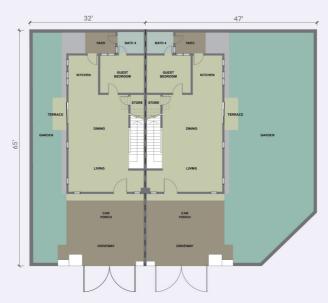

### FLOOR PLAN 平面图

LAND AREA

土地面积: 32'X 65'

BUILT-UP AREA 建筑面积: 2,485 sq.ft.

GROUND FLOOR 底楼

SECOND FLOOR 二楼